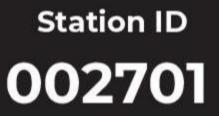

## **Locate The Station ID**

## Using a QR Code or ID

Each charge point will have a sticker placed on it, which includes a station ID/ QR code.

To charge your vehicle, you can either:

- Scan the QR Code in the app
- Enter the Station ID in the app