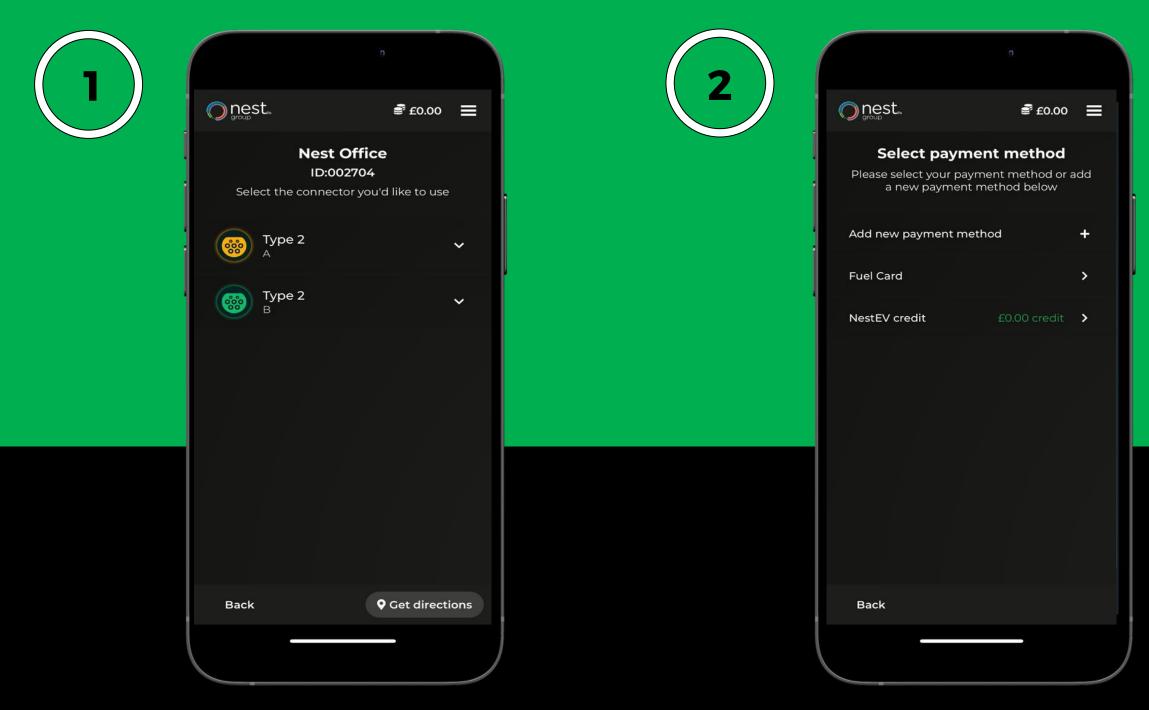

### Step 1

Select the correct charge point and select the correct socket (if applicable) and Press Charge

## **Step 2** Select your payment method

| 3 | Onest.                                                                   | € £0.00 <b>≡</b> |  |
|---|--------------------------------------------------------------------------|------------------|--|
|   | <b>Confirm paymen</b><br>Review your payme                               |                  |  |
|   | You have selec                                                           | sted:            |  |
|   | NestEV crea<br>Remaining bal<br>£0.00                                    | ance:            |  |
|   | If this is correct, please p<br>Otherwise click back and<br>payment meth | select another   |  |
|   |                                                                          |                  |  |
|   |                                                                          |                  |  |
|   | Back                                                                     | Confirm          |  |