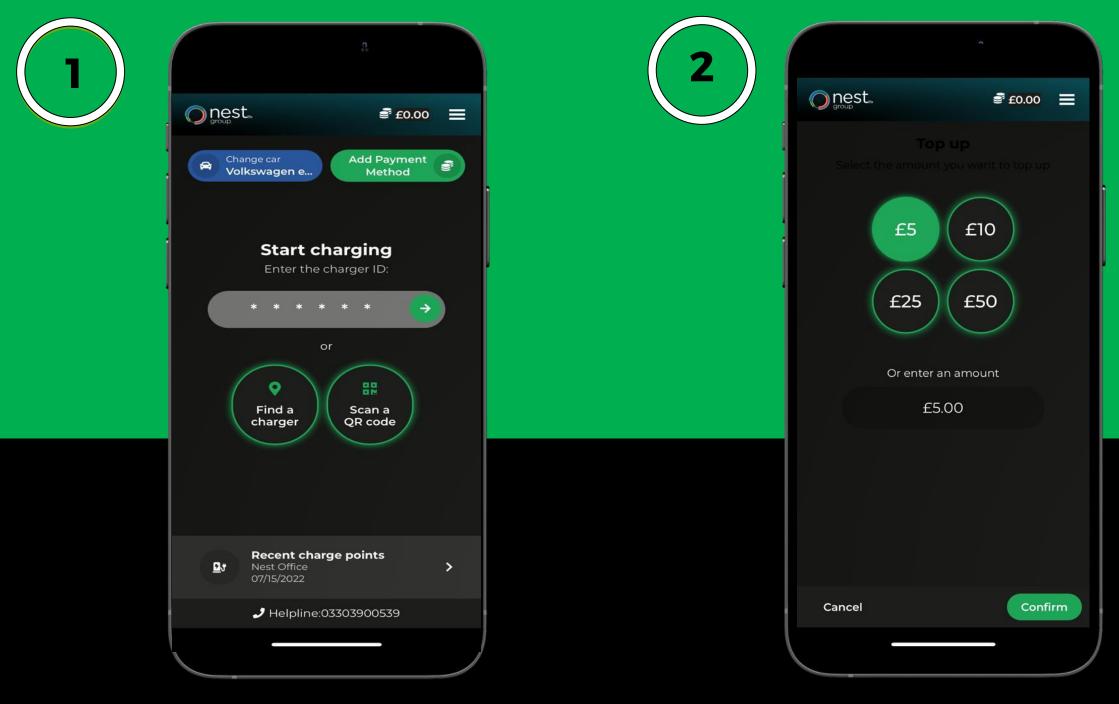

## **Top-Up Your Account**

## Charge on-the-go

### Step 1

When logged in, **click the £0.00 wallet** at the top right corner of the screen

### Step 2

**Select an amount** to add to your Nest EV EV account