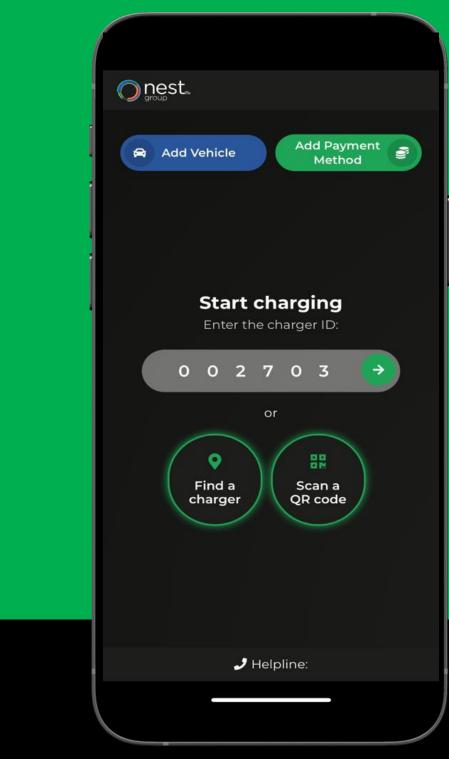

## Using a QR Code or ID

Each charge point will have a sticker placed on it, which includes a station ID/ QR code.

To charge your vehicle, you can either:

- Scan the QR Code in the app
- Enter the Station ID in the app