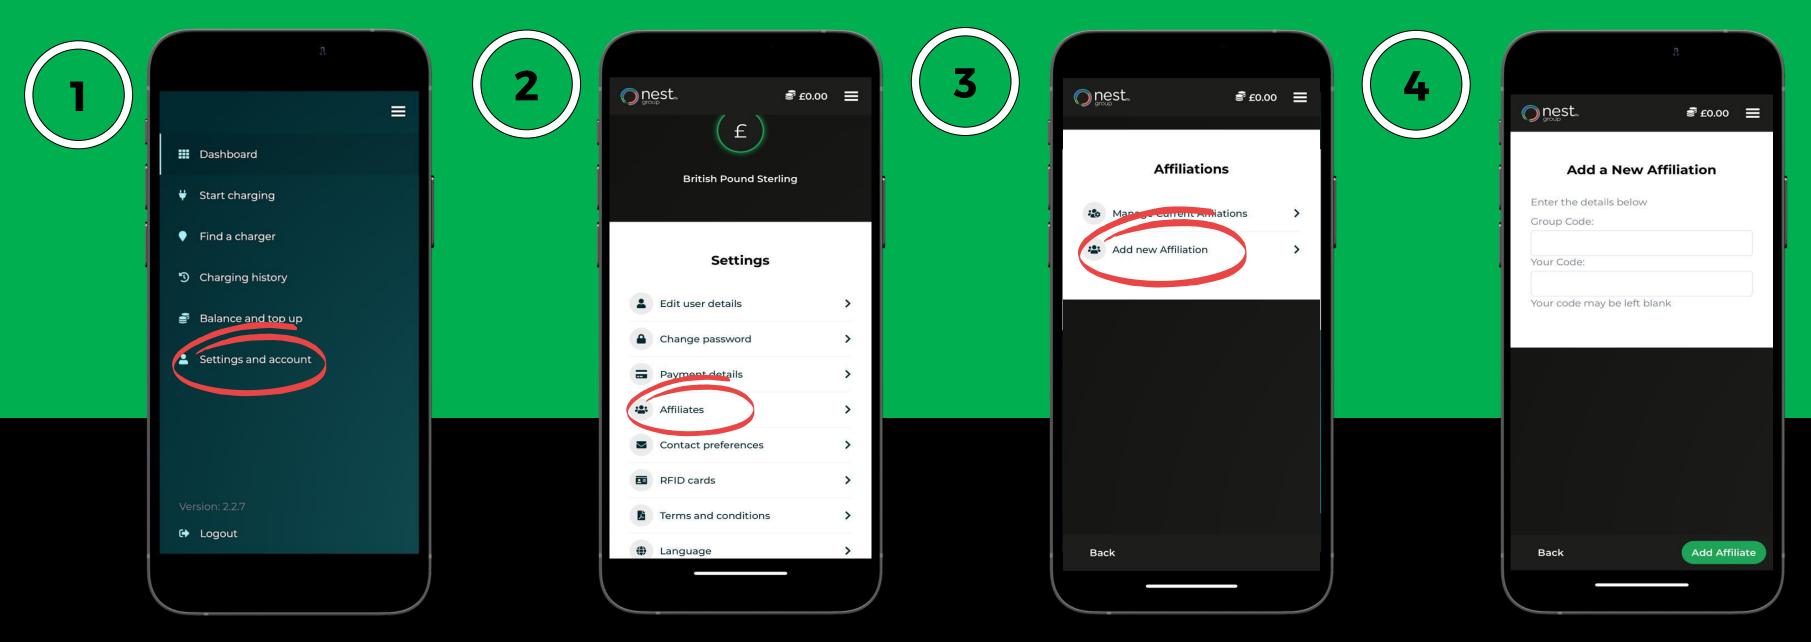

## Add groups

## To gain access different tariffs

### Step 1

Head to **Settings and Account** on the top right menu of the app **Step 2** Scroll to **Affiliates** 

**Step 3** Select A

### Select Add new Affiliation

## **Step 4** Enter your **Company Code**: