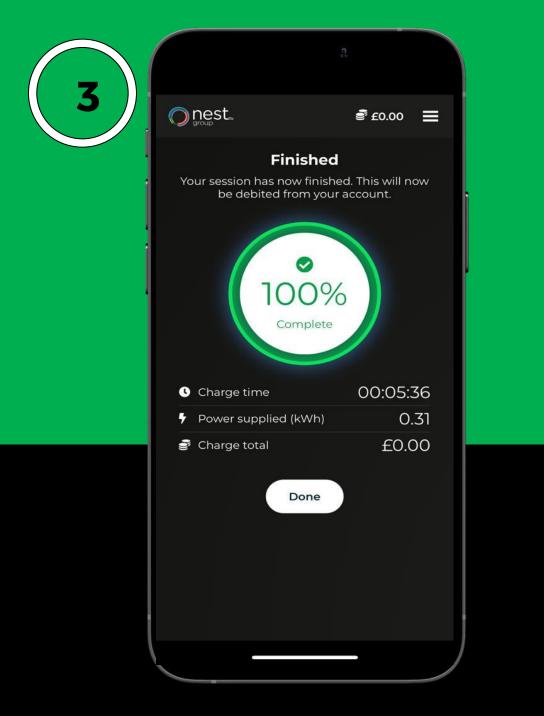

### Step 3

When the charge is finished, an overview will be displayed. **Click done** to finish!

www.nest-groupltd.com