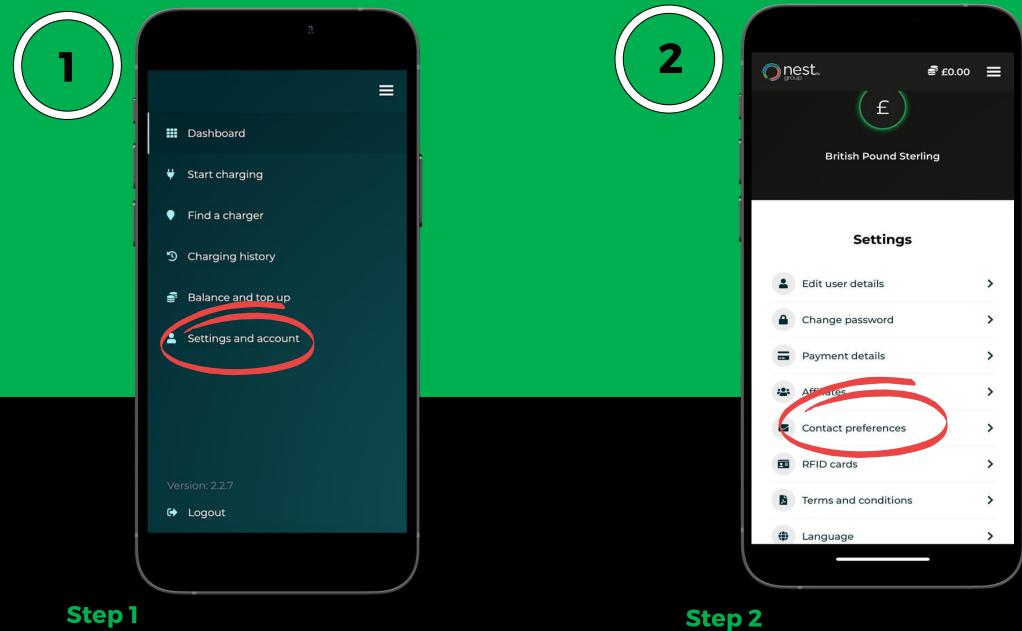

### Step 1

Head to Settings and Account on the top right menu of the app

### Step 1

Head to **Settings and Account** on the top right menu of the app **Step 2** Scroll to **Affiliates** 

**Step 3** Select A