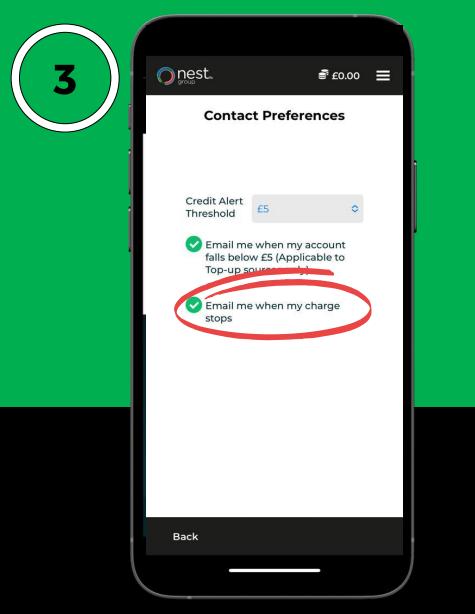

|                  |  |
|   |                                                                          |                  |  |
|   | Back                                                                     | Confirm          |  |

## **Step 3 Select Confirm** to finish your payment



www.nest-groupltd.com

## **Charging Your EV** Plugging in and Starting a Charge



### Step 1

**Plug in your cable** and charging will start automatically

## Step 2

The charge will be displayed live on your app screen. If needed, press **Stop Charging** to abort charge



### Step 3

When the charge is finished, an overview will be displayed. **Click done** to finish!



www.nest-groupltd.com

## **Get notified**



### Step 1

Head to Settings and Account on the top right menu of the app





## Step 3 Check the box, email when my charge stops





## www.nest-groupltd.com