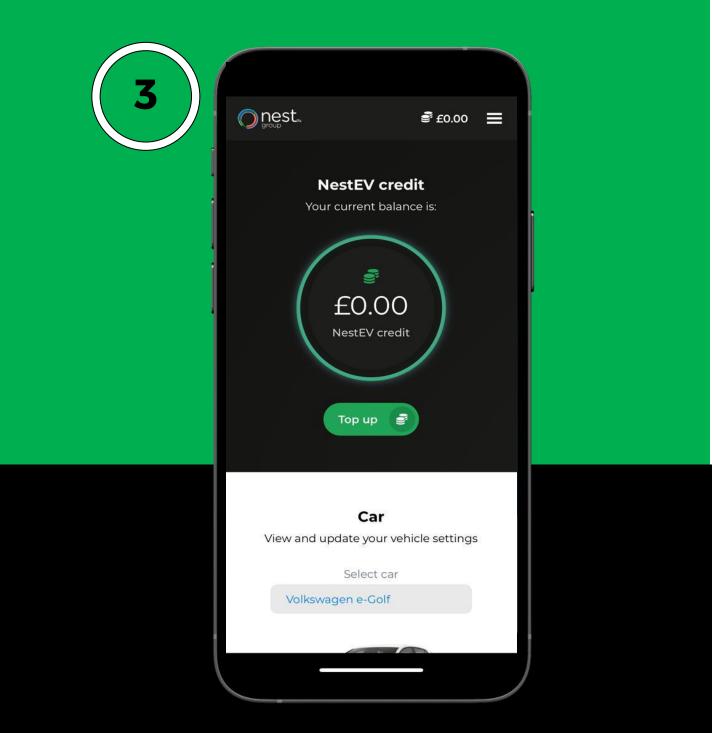

## **Top-Up Your Account**

## Charge on-the-go

### Step 3

**Enter your payment details** - you should get a success message when completed.