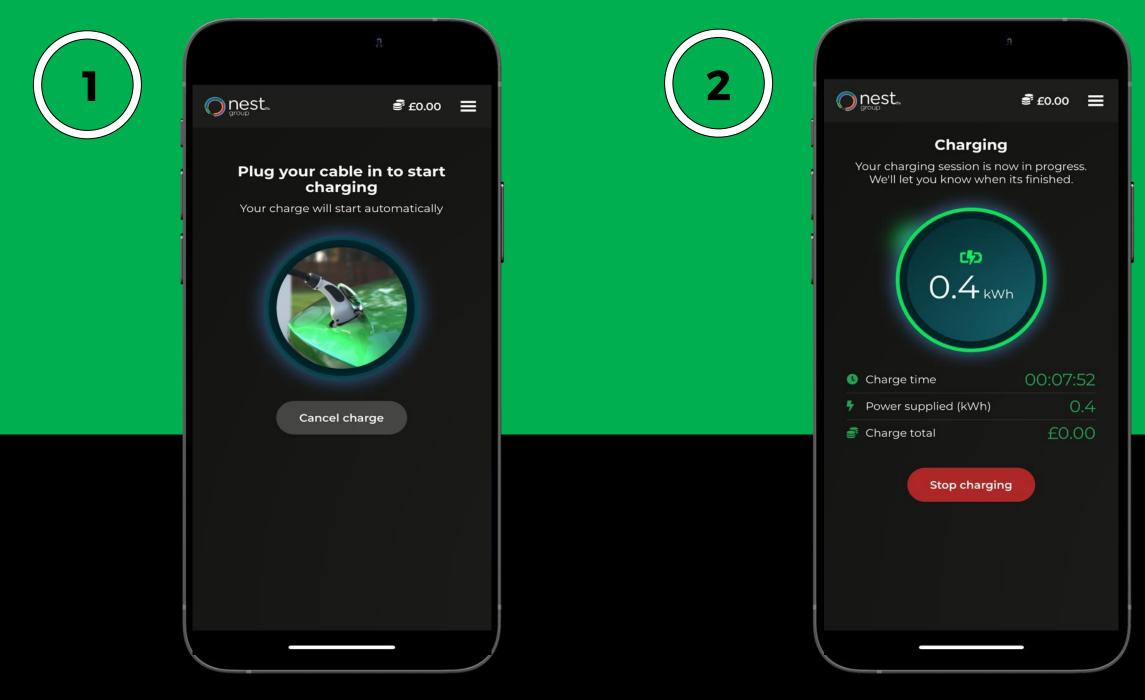

### Step 1

**Plug in your cable** and charging will start automatically

## Step 2

The charge will be displayed live on your app screen. If needed, press **Stop Charging** to abort charge