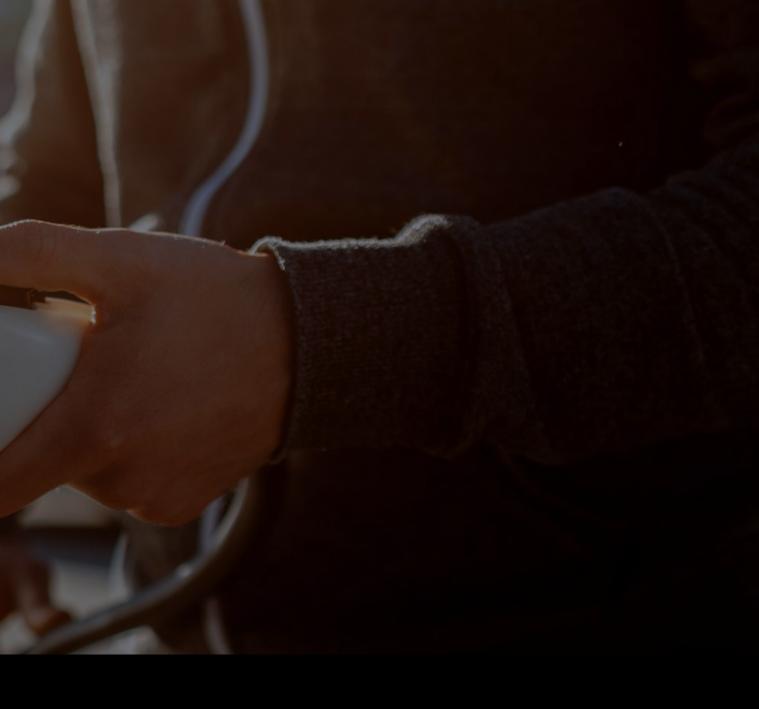

## **Charging Your EV** Plugging in and Starting a Charge

### Step 1

**Plug in your cable** and charging will start automatically